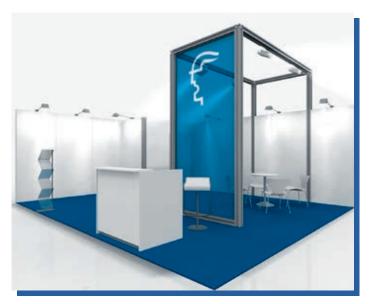

## DETAILS OF SERVICES FAIR-PACKAGE PREMIUM

### MODULAR STAND TYPE EXCLUSIVE (MINIMUM SIZE 20 M²)

- Disposable, off-the-roll velour carpeting, with plastic film covering, laid on a raised floor approx. 8 cm high
- Perimeter partition walls (standard frame partitions, approx. 7 cm deep) to adjacent stands and/or hall walls, 300 cm high
- 1 power distribution box
- 1 bar stool, 1 brochure rack, 1 wastepaper basket
- Furnishings pack (based on stand size):

| STAND SIZE IN M <sup>2</sup>                                           | 20-39 | 40-59 | > 60 |
|------------------------------------------------------------------------|-------|-------|------|
| Cubicle size                                                           | 2 m²  | 4 m²  | 6 m² |
| Backlit wall approx. 200 cm wide,<br>300 cm high, incl. digital print* | 2     | 2     | 3    |
| Bar/info counter                                                       | 1     | 2     | 2    |
| No. of tables                                                          | 1     | 2     | 3    |
| No. of chairs                                                          | 4     | 8     | 12   |
| Number of coat racks                                                   | 1     | 2     | 2    |
| Light pole                                                             | 1     | 2     | 3    |
| Electric power sockets 230 V/16 A**                                    | 4     | 7     | 11   |

Price as from 13,850 Euro\*\*\*

- \* Graphics/digital prints: subject to submission of a print-ready data file to Deutsche Messe at least six weeks before the event begins.
- \*\* Electric power sockets: details of layout (number and location of sockets) must be submitted to Deutsche Messe at least three weeks before the event begins.
- \*\*\* 20m2 Row stand with early booking rate

Modular Stand Type Exclusive

Sample design – with additional features available at extra cost