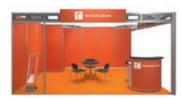

Modular stand Type A – Fire (White fittings)

Modular stand Type A – Orange

Modular stand Type A – Sunshine

Modular stand Type A - Lime

Modular stand Type A – Forest

Modular stand Type A – Ocean

Modular stand Type A – Midnight (White fittings)

Modular stand Type A – Black

The option of either black or white table & chairs is available for all color variants.