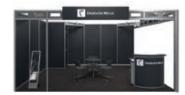

## DETAILS OF SERVICES FAIR-PACKAGE BASIC

### MODULAR STAND TYPE A, INCLUDING EXTENDED FURNISHINGS PACK (MINIMUM SIZE 9 M<sup>2</sup>)

- Disposable, off-the-roll cord carpeting, with plastic film covering
- Perimeter partition walls to adjacent stands and/or hall walls, 250 cm high
- Ceiling, ceiling frame sections along open sides of stand, incl. all necessary crossbeams and columns
- Fascia panel, one per aisle-facing side opening, supplied on request with black lettering in Helvetica Bold typeface (up to a maximum no. of letters), or a logo/digital print\*
- 1 power distribution box with built-in dual-socket outlet, 230 V
- 4 spotlights
- Cubicle, 100 x 100 cm, with lockable door
- Furnishings: 1 table, 3 chairs, 1 coat rack inside cubicle, 1 wastepaper basket, 1 counter, 1 bar stool, 1 brochure rack

Price as from 5,585 Euro\*\*

Modular stand Type A, including extended furnishings pack

Sample design – includes additional features available at extra cost

<sup>\*</sup> subject to submission of a print-ready data file to Deutsche Messe at least six weeks before the event begins.