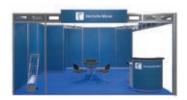

Modular stand Type A – Fire (White fittings)

Modular stand Type A – Orange

Modular stand Type A – Sunshine

Modular stand Type A - Lime

Modular stand Type A – Forest

Modular stand Type A – Ocean

Modular stand Type A – Midnight (White fittings)

Modular stand Type A – Black

The option of either black or white table & chairs is available for all color variants.