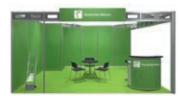

Modular stand Type A – Fire (White fittings)

Modular stand Type A – Orange

Modular stand Type A – Sunshine

Modular stand Type A - Lime

Modular stand Type A – Forest

Modular stand Type A – Ocean

Modular stand Type A – Midnight (White fittings)

Modular stand Type A – Black

The option of either black or white table & chairs is available for all color variants.