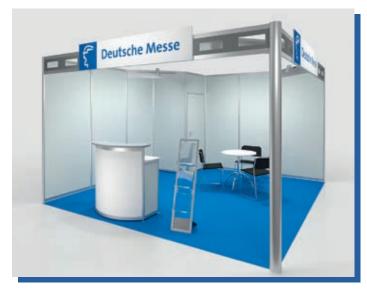

## DETAILS OF SERVICES FAIR-PACKAGE COMFORT

### MODULAR STAND TYPE C, INCLUDING EXTENDED FURNISHINGS PACK (MINIMUM SIZE 12 M²)

- Disposable, off-the-roll cord carpeting, with plastic film covering laid on a raised floor approx. 8 cm high
- Perimeter partition walls (standard frame partitions, approx. 7 cm deep) to adjacent stands and/or hall walls, 300 cm high
- 1 power distribution box
- 1 bar stool, 1 brochure rack, 1 wastepaper basket
- Furnishings pack (based on stand size):

| STAND SIZE IN M <sup>2</sup> | ≤ 49 | 50-79 | ≥ 80 |
|------------------------------|------|-------|------|
| Cubicle size                 | 2 m² | 4 m²  | 6 m² |
| No. of tables                | 1    | 2     | 3    |
| No. of chairs                | 4    | 8     | 12   |
| No. of coat racks            | 1    | 2     | 2    |
| Modular stand tower*         | 1    | 1     | 2    |

Price as from 7,570 Euro\*\*

Modular stand Type C, including additional furniture/fittings

Sample design – with additional features available at extra cost

<sup>\*</sup> Modular stand tower: with a digital print on one side, provided exhibitor submits a print-ready data file to Deutsche Messe at least six weeks before the event begins