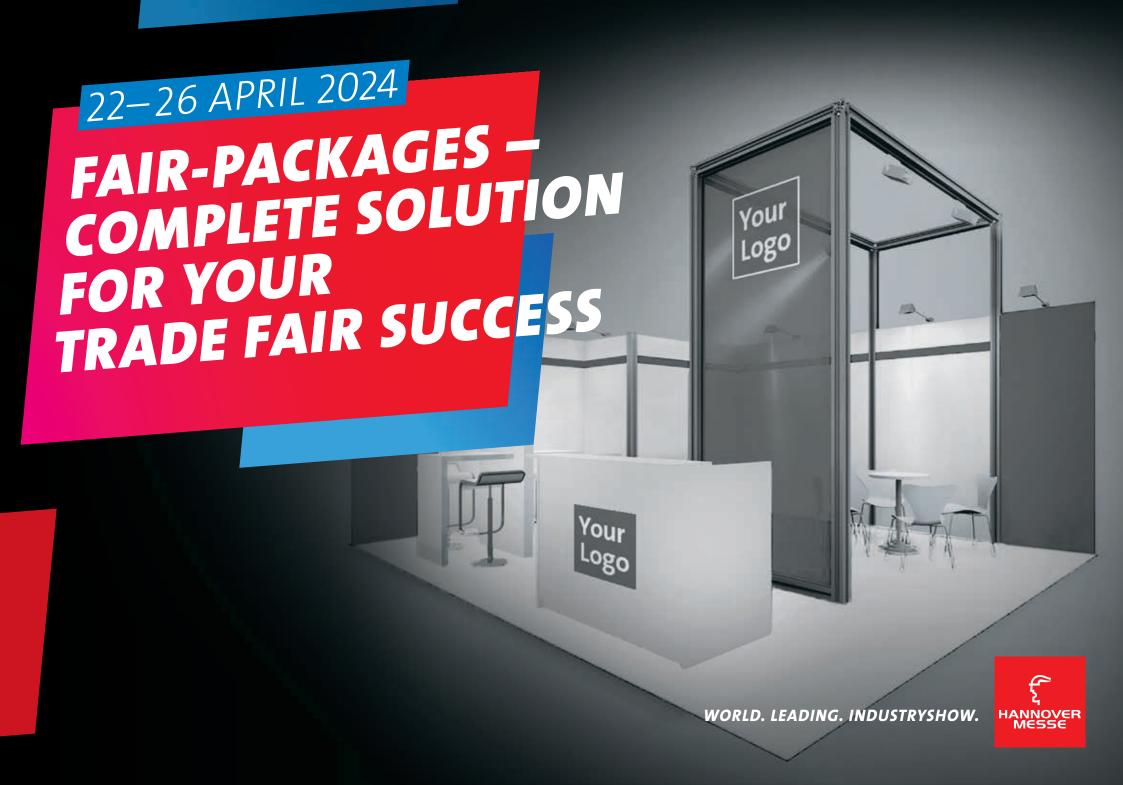

# FAIR-PACKAGES: TOTAL SOLUTIONS THAT MAXIMIZES YOUR SUCCESS

OVERVIEW OF SERVICES

Our fair-packages provide a wide range of services and benefits, including stand space, stand construction, furnishing and fittings, as well as basic utilities and extensive marketing services. You can find an overview of all services online at:

#### YOUR PACKAGE OPTIONS

You can choose from four options, and each package is tailor-made to ensure that your trade fair presentation is a complete success. The only difference between the packages is the stand construction.

| TYPE OF PACKAGE                              | PRICE*              |
|----------------------------------------------|---------------------|
| fair-package Basic (minimum size 9 m²)       | as from 5,585 Euro  |
| fair-package Basic Color (minimum size 9 m²) | as from 5,820 Euro  |
| fair-package Comfort (minimum size 12 m²)    | as from 7,570 Euro  |
| fair-package Premium (minimum size 20 m²)    | as from 13,850 Euro |