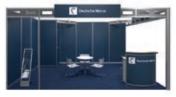

Modular stand Type A – Fire (White fittings)

Modular stand Type A – Orange

Modular stand Type A – Sunshine

Modular stand Type A - Lime

Modular stand Type A – Forest

Modular stand Type A – Ocean

Modular stand Type A – Midnight (White fittings)

Modular stand Type A – Black

The option of either black or white table & chairs is available for all color variants.