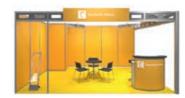

Modular stand Type A – Fire (White fittings)

Modular stand Type A – Orange

Modular stand Type A – Sunshine

Modular stand Type A - Lime

Modular stand Type A – Forest

Modular stand Type A – Ocean

Modular stand Type A – Midnight (White fittings)

Modular stand Type A – Black

The option of either black or white table & chairs is available for all color variants.