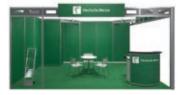

### MODULAR STAND TYPE A, INCLUDING EXTENDED FURNISHINGS PACK (MINIMUM SIZE 9 M<sup>2</sup>)

- Disposable, off-the-roll cord carpeting, with plastic film covering
- Perimeter partition walls to adjacent stands and/or hall walls, 250 cm high
- Ceiling, ceiling frame sections along open sides of stand, incl. all necessary crossbeams and columns
- Fascia panel, one per aisle-facing side opening, supplied on request with black lettering in Helvetica Bold typeface (up to a maximum no. of letters), or a logo/digital print\*
- 1 power distribution box with built-in dual-socket outlet, 230 V
- 4 spotlights
- Cubicle, 100 x 100 cm, with lockable door
- Furnishings: 1 table, 3 chairs, 1 coat rack inside cubicle, 1 wastepaper basket, 1 counter, 1 bar stool, 1 brochure rack

Price as from 5,585 Euro\*\*

Modular stand Type A, including extended furnishings pack

Sample design – includes additional features available at extra cost

<sup>\*</sup> subject to submission of a print-ready data file to Deutsche Messe at least six weeks before the event begins.

<sup>\*\* 9</sup> m² Row stand with early booking rate