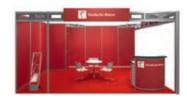

Modular stand Type A – Fire (White fittings)

Modular stand Type A – Orange

Modular stand Type A – Sunshine

Modular stand Type A - Lime

Modular stand Type A – Forest

Modular stand Type A – Ocean

Modular stand Type A – Midnight (White fittings)

Modular stand Type A – Black

The option of either black or white table & chairs is available for all color variants.