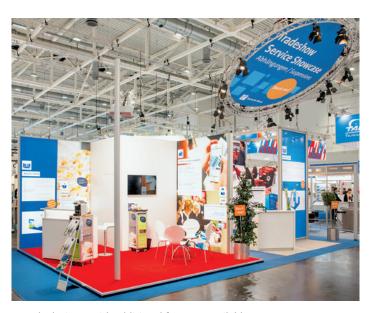

## **Details of services** fair-package **Premium**

### Modular stand Type Exclusive (minimum size 20 m²)

- Disposable, off-the-roll velour carpeting, with plastic film covering, laid on a raised floor approx. 8 cm high
- Perimeter partition walls (standard frame partitions, approx. 7 cm deep) to adjacent stands and/or hall walls, 300 cm high
- 1 power distribution box
- 1 bar stool, 1 brochure rack, 1 wastepaper basket
- Furnishings pack (based on stand size):

| Stand size in m <sup>2</sup>                                           | 20-39 | 40-59 | > 60 |
|------------------------------------------------------------------------|-------|-------|------|
| Cubicle size                                                           | 2 m²  | 4 m²  | 6 m² |
| Backlit wall approx. 200 cm wide,<br>300 cm high, incl. digital print* | 2     | 2     | 3    |
| Bar/info counter                                                       | 1     | 2     | 2    |
| No. of tables                                                          | 1     | 2     | 3    |
| No. of chairs                                                          | 4     | 8     | 12   |
| No. of coat racks                                                      | 1     | 2     | 2    |
| Light pole                                                             | 1     | 2     | 3    |
| Electric power sockets 230 V/16 A**                                    | 4     | 7     | 11   |

Price as from € 14,256\*\*\*

- Graphics/digital prints: subject to submission of a print-ready data file to Deutsche Messe at least six weeks before the event begins.
- \*\* Electric power sockets: details of layout (number and location of sockets) must be submitted to Deutsche Messe at least three weeks before the event begins.

Modular Stand Type Exclusive

Sample design - with additional features available at extra cost

<sup>\*\*\* 20</sup> m2 Row stand with early booking, One-Year Contract

Deutsche Messe Messegelände 30521 Hannover Germany