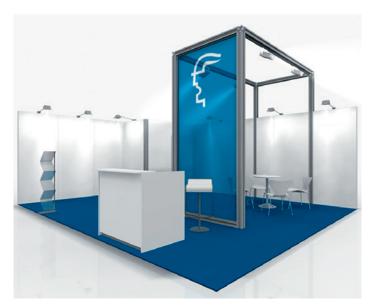

### Modular stand Type Exclusive (minimum size 20 m²)

- Disposable, off-the-roll velour carpeting, with plastic film covering, laid on a raised floor approx. 8 cm high
- Perimeter partition walls (standard frame partitions, approx. 7 cm deep) to adjacent stands and/or hall walls, 300 cm high
- 1 power distribution box
- 1 bar stool, 1 brochure rack, 1 wastepaper basket
- Furnishings pack (based on stand size):

Price as from € 14,256\*\*\*

- Graphics/digital prints: subject to submission of a print-ready data file to Deutsche Messe at least six weeks before the event begins.
- \*\* Electric power sockets: details of layout (number and location of sockets) must be submitted to Deutsche Messe at least three weeks before the event begins.

Modular Stand Type Exclusive

Sample design - with additional features available at extra cost

<sup>\*\*\* 20</sup> m2 Row stand with early booking, One-Year Contract

Deutsche Messe Messegelände 30521 Hannover Germany