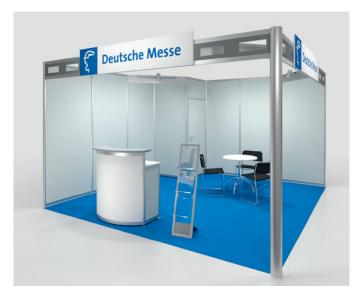

# **Details of services** fair-package **Comfort**

Modular stand Type C including additional fittings/furniture (minimum size 12 m²)

- Disposable, off-the-roll cord carpeting, with plastic film covering
- Perimeter partition walls to adjacent stands and/or hall walls, 250 cm high
- 1 power distribution box with built-in dual-socket outlet, 230 V
- 1 spotlight, arm-mounted, for each 5 m² of stand space, plus 4 spotlights mounted on modular stand tower
- 1 wastepaper basket, 1 counter, 1 bar stool, 1 brochure rack
- Furnishings pack (based on stand size):

Price as from € 7,840\*\*

Modular Stand Type C including additional fittings/furniture

Sample design - with additional features available at extra cost

Modular stand tower: with a digital print on one side, provided exhibitor submits a print-ready data file to Deutsche Messe at least six weeks before the event begins