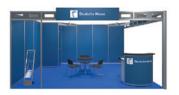

#### Only available with **Basic Color** option:

- Carpeting in your **selected stand color**
- Partition walls in your **selected stand color**
- Cubicle with lockable door in your **selected stand color**
- Furnishings: Table & chairs select either black or white (for all stand colors)

Price as from € 6,129\*\*

Modular Stand Type A including extended furnishings pack

Sample design – includes additional features available at extra cost

<sup>\*</sup> subject to submission of a print-ready data file to Deutsche Messe at least six weeks before the event begins.