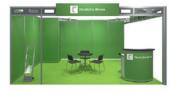

### **Details of services**fair-package **Basic** and **Basic Color**

Modular stand Type A including including additional fittings/furniture (minimum size 9 m²)

- Disposable, off-the-roll cord carpeting, with plastic film covering
- Perimeter partition walls to adjacent stands and/or hall walls, 250 cm high
- Ceiling, ceiling frame sections along open sides of stand, incl. all necessary crossbeams and columns
- Fascia panel, one per aisle-facing side opening, supplied on request with black lettering in Helvetica Bold typeface (up to a maximum no. of letters), or a logo/digital print\*
- 1 power distribution box with built-in dual-socket outlet, 230 V
- 4 spotlights
- Cubicle, 100 x 100 cm, with lockable door
- Furnishings: 1 table, 3 chairs, 1 coat rack inside cubicle, 1 wastepaper basket, 1 counter, 1 bar stool, 1 brochure rack

#### Price as from € 5,804\*\*