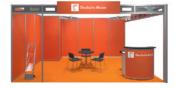

### **Details of services**fair-package **Basic** and **Basic Color**

Modular stand Type A including including additional fittings/furniture (minimum size 9 m²)

- Disposable, off-the-roll cord carpeting, with plastic film covering
- Perimeter partition walls to adjacent stands and/or hall walls, 250 cm high
- Ceiling, ceiling frame sections along open sides of stand, incl. all necessary crossbeams and columns
- Fascia panel, one per aisle-facing side opening, supplied on request with black lettering in Helvetica Bold typeface (up to a maximum no. of letters), or a logo/digital print\*
- 1 power distribution box with built-in dual-socket outlet, 230 V
- 4 spotlights
- Cubicle, 100 x 100 cm, with lockable door
- Furnishings: 1 table, 3 chairs, 1 coat rack inside cubicle, 1 wastepaper basket, 1 counter, 1 bar stool, 1 brochure rack

#### Price as from € 5,804\*\*