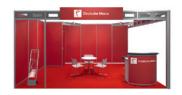

### **Details of services**fair-package **Basic** and **Basic Color**

Modular stand Type A including including additional fittings/furniture (minimum size 9 m²)

- Disposable, off-the-roll cord carpeting, with plastic film covering
- Perimeter partition walls to adjacent stands and/or hall walls, 250 cm high
- Ceiling, ceiling frame sections along open sides of stand, incl. all necessary crossbeams and columns
- Fascia panel, one per aisle-facing side opening, supplied on request with black lettering in Helvetica Bold typeface (up to a maximum no. of letters), or a logo/digital print\*
- 1 power distribution box with built-in dual-socket outlet, 230 V
- 4 spotlights
- Cubicle, 100 x 100 cm, with lockable door
- Furnishings: 1 table, 3 chairs, 1 coat rack inside cubicle, 1 wastepaper basket, 1 counter, 1 bar stool, 1 brochure rack

#### Price as from € 5,804\*\*