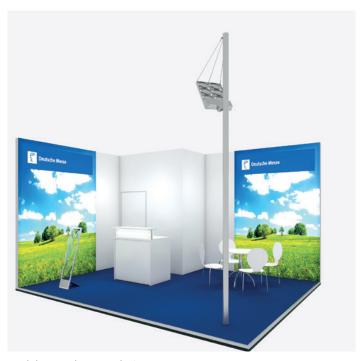

# **Details of services** fair-package **Comfort**

Modular stand Type C including additional fittings/furniture (minimum size 12 m²)

- Disposable, off-the-roll cord carpeting, with plastic film covering
- Perimeter partition walls to adjacent stands and/or hall walls, 250 cm high
- 1 power distribution box with built-in dual-socket outlet, 230 V
- 1 spotlight, arm-mounted, for each 5 m² of stand space, plus 4 spotlights mounted on modular stand tower
- 1 wastepaper basket, 1 counter, 1 bar stool, 1 brochure rack
- Furnishings pack (based on stand size):

| Stand size in m <sup>2</sup> | ≤ 49 | 50 – 79 | ≥ 80 |
|------------------------------|------|---------|------|
| Cubicle size                 | 2 m² | 4 m²    | 6 m² |
| No. of tables                | 1    | 2       | 3    |
| No. of chairs                | 4    | 8       | 12   |
| No. of coat racks            | 1    | 2       | 2    |
| Modular stand tower*         | 1    | 1       | 2    |

Price as from € 7,840\*\*

Modular Stand Type C including additional fittings/furniture

Sample design - with additional features available at extra cost

Modular stand tower: with a digital print on one side, provided exhibitor submits a print-ready data file to Deutsche Messe at least six weeks before the event begins