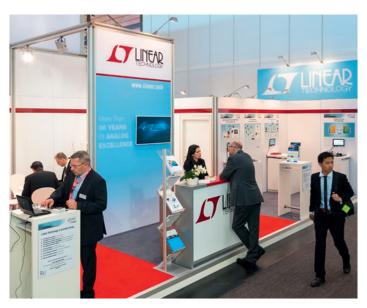

### **Details of services**fair-package **Basic** and **Basic Color**

Modular stand Type A including including additional fittings/furniture (minimum size 9 m²)

- Disposable, off-the-roll cord carpeting, with plastic film covering
- Perimeter partition walls to adjacent stands and/or hall walls, 250 cm high
- Ceiling, ceiling frame sections along open sides of stand, incl. all necessary crossbeams and columns
- Fascia panel, one per aisle-facing side opening, supplied on request with black lettering in Helvetica Bold typeface (up to a maximum no. of letters), or a logo/digital print\*
- 1 power distribution box with built-in dual-socket outlet, 230 V
- 4 spotlights
- Cubicle, 100 x 100 cm, with lockable door
- Furnishings: 1 table, 3 chairs, 1 coat rack inside cubicle, 1 wastepaper basket, 1 counter, 1 bar stool, 1 brochure rack

#### Price as from € 5,804\*\*