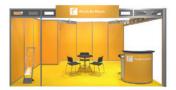

### A show of colors ... fair-package Basic Color

Ensure a colorful display!

Book our eye-catching fair-package Basic Color!

We are offering Basic Color, a fair-package in eight vibrant colors. Select the color of your choice for the carpet, walls and fascia of your rental system stand to make your trade fair presentation a real eyecatcher!

Modular stand Type A - Fire

Modular stand Type A - Orange

Modular stand Type A - Sunshine

Additional stand

features can be used to create individual

accents and make your stand even more attractive.

Modular stand Type A - Lime

#### Only available with **Basic Color** option:

- Carpeting in your **selected stand color**
- Partition walls in your **selected stand color**
- Cubicle with lockable door in your **selected stand color**
- Furnishings: Table & chairs select either black or white (for all stand colors)