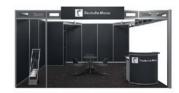

### **Details of services**fair-package **Basic** and **Basic Color**

Modular stand Type A including including additional fittings/furniture (minimum size 9 m²)

- Disposable, off-the-roll cord carpeting, with plastic film covering
- Perimeter partition walls to adjacent stands and/or hall walls, 250 cm high
- Ceiling, ceiling frame sections along open sides of stand, incl. all necessary crossbeams and columns
- Fascia panel, one per aisle-facing side opening, supplied on request with black lettering in Helvetica Bold typeface (up to a maximum no. of letters), or a logo/digital print\*
- 1 power distribution box with built-in dual-socket outlet, 230 V
- 4 spotlights
- Cubicle, 100 x 100 cm, with lockable door
- Furnishings: 1 table, 3 chairs, 1 coat rack inside cubicle, 1 wastepaper basket, 1 counter, 1 bar stool, 1 brochure rack

#### Price as from € 5,804\*\*