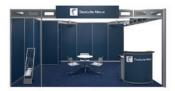

## **Details of services** fair-package **Premium**

### Modular stand Type Exclusive (minimum size 20 m²)

- Disposable, off-the-roll velour carpeting, with plastic film covering, laid on a raised floor approx. 8 cm high
- Perimeter partition walls (standard frame partitions, approx. 7 cm deep) to adjacent stands and/or hall walls, 300 cm high
- 1 power distribution box
- 1 bar stool, 1 brochure rack, 1 wastepaper basket
- Furnishings pack (based on stand size):

| Stand size in m <sup>2</sup>                                           | 20-39 | 40-59 | > 60 |
|------------------------------------------------------------------------|-------|-------|------|
| Cubicle size                                                           | 2 m²  | 4 m²  | 6 m² |
| Backlit wall approx. 200 cm wide,<br>300 cm high, incl. digital print* | 2     | 2     | 3    |
| Bar/info counter                                                       | 1     | 2     | 2    |
| No. of tables                                                          | 1     | 2     | 3    |
| No. of chairs                                                          | 4     | 8     | 12   |
| No. of coat racks                                                      | 1     | 2     | 2    |
| Light pole                                                             | 1     | 2     | 3    |
| Electric power sockets 230 V/16 A**                                    | 4     | 7     | 11   |

Price as from € 14,256\*\*\*

- Graphics/digital prints: subject to submission of a print-ready data file to Deutsche Messe at least six weeks before the event begins.
- \*\* Electric power sockets: details of layout (number and location of sockets) must be submitted to Deutsche Messe at least three weeks before the event begins.

Modular Stand Type Exclusive

Sample design - with additional features available at extra cost

<sup>\*\*\* 20</sup> m2 Row stand with early booking, One-Year Contract

Deutsche Messe Messegelände 30521 Hannover Germany