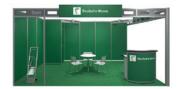

# **Details of services** fair-package **Comfort**

Modular stand Type C including additional fittings/furniture (minimum size 12 m²)

- Disposable, off-the-roll cord carpeting, with plastic film covering
- Perimeter partition walls to adjacent stands and/or hall walls, 250 cm high
- 1 power distribution box with built-in dual-socket outlet, 230 V
- 1 spotlight, arm-mounted, for each 5 m² of stand space, plus 4 spotlights mounted on modular stand tower
- 1 wastepaper basket, 1 counter, 1 bar stool, 1 brochure rack
- Furnishings pack (based on stand size):

| Stand size in m <sup>2</sup> | ≤ 49 | 50 – 79 | ≥ 80 |
|------------------------------|------|---------|------|
| Cubicle size                 | 2 m² | 4 m²    | 6 m² |
| No. of tables                | 1    | 2       | 3    |
| No. of chairs                | 4    | 8       | 12   |
| No. of coat racks            | 1    | 2       | 2    |
| Modular stand tower*         | 1    | 1       | 2    |

Price as from € 7,840\*\*

Modular Stand Type C including additional fittings/furniture

Sample design - with additional features available at extra cost

Modular stand tower: with a digital print on one side, provided exhibitor submits a print-ready data file to Deutsche Messe at least six weeks before the event begins